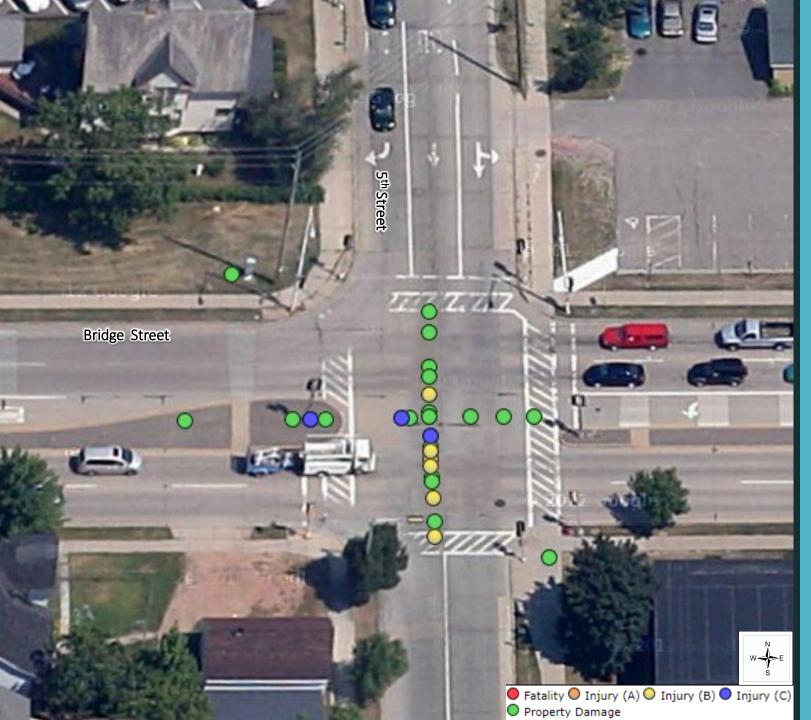

e

# Stewart Avenue and 18<sup>th</sup> Avenue (City of Wausau)





# $W \stackrel{N}{\longrightarrow} E$ Fatality ○ Injury (A) ○ Injury (B) ○ Injury (C) Property Damage

## 4<sup>th</sup> Street and Main Street (City of Mosinee)





# County Road NN 0 0 00 0 0 0 $W \xrightarrow{N} E$ ■ Fatality ■ Injury (A) ■ Injury (B) ■ Injury (C) Property Damage

## Rib Mountain Drive and County Road NN (Town of Rib Mountain)





# Highway 29 Westbound Off Ramp Highway 29 Westbound On Ramp $W \xrightarrow{N} E$ Fatality O Injury (A) O Injury (B) Injury (C) Property Damage

# Grand Avenue and Highway 29 Westbound on/off Ramp (Village of Rothschild)





# Thomas Street Grand Avenue Fatality ○ Injury (A) ○ Injury (B) ○ Injury (C) Property Damage

# Thomas Street and Grand Avenue (City of Wausau)







## 5<sup>th</sup> Street and Bridge Street (City of Wausau)







## Rib Mountain Drive and Highway 51 North Off Ramp (Town of Rib Mountain)





# ■ Fatality ■ Injury (A) ■ Injury (B) ■ Injury (C) Property Damage

# Grand Avenue and Highway 29 Eastbound on/off Ramp (Village of Rothschild)







# 17<sup>th</sup> Avenue and Bridge Street (City of Wausau)







### Rib Mountain Drive and Morning Glory Lane (Town of Rib Mountain)







## 5<sup>th</sup> Street and Scott Street (City of Wausau)





# Stewart Avenue ■ Fatality ■ Injury (A) ■ Injury (B) ■ Injury (C) Property Damage

# 3<sup>rd</sup> Avenue and Stewart Avenue (City of Wausau)





# Camp Phillips Road Highway 29 Westbound Off Ramp Highway 29 Westbound On Ramp Fatality Injury (A) Injury (B) Injury (C) Property Damage

## C