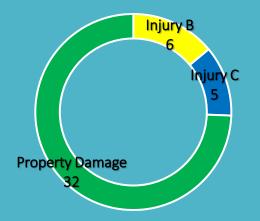

#### Camp Phillips Road and Schofield Avenue (Village of Weston)

# Schofield Avenue Fatality □ Injury (A) □ Injury (B) □ Injury (C) Property Damage