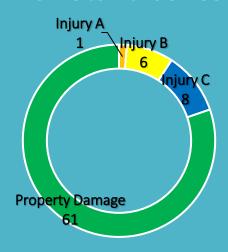

#### Camp Phillips Road and Schofield Avenue (Village of Weston)

# Schofield Avenue Fatality □ Injury (A) □ Injury (B) □ Injury (C) Property Damage