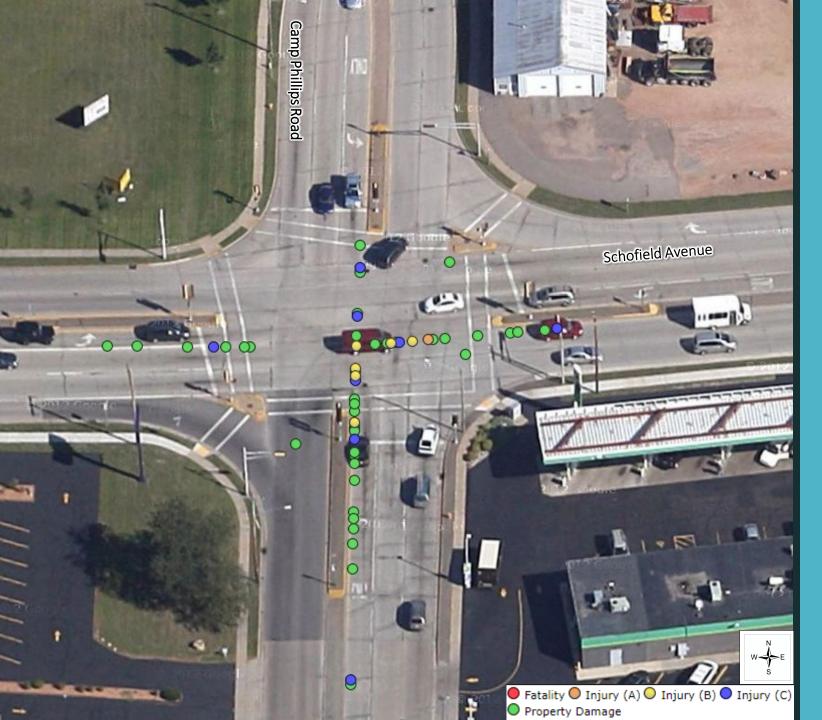

#### Camp Phillips Road and Schofield Avenue (Village of Weston)

# Schofield Avenue Fatality □ Injury (A) □ Injury (B) □ Injury (C) Property Damage