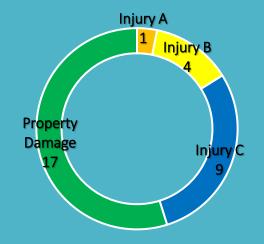

Thomas Street Grand Avenue Fatality ○ Injury (A) ○ Injury (B) ○ Injury (C) Property Damage

# Thomas Street and Grand Avenue (City of Wausau)







## 5<sup>th</sup> Street and Bridge Street (City of Wausau)







## Rib Mountain Drive and Highway 51 North Off Ramp (Town of Rib Mountain)





# ■ Fatality ■ Injury (A) ■ Injury (B) ■ Injury (C) Property Damage

# Grand Avenue and Highway 29 Eastbound on/off Ramp (Village of Rothschild)







# 17<sup>th</sup> Avenue and Bridge Street (City of Wausau)







### Rib Mountain Drive and Morning Glory Lane (Town of Rib Mountain)







## 5<sup>th</sup> Street and Scott Street (City of Wausau)





# Stewart Avenue ■ Fatality ■ Injury (A) ■ Injury (B) ■ Injury (C) Property Damage

# 3<sup>rd</sup> Avenue and Stewart Avenue (City of Wausau)





# Camp Phillips Road Highway 29 Westbound Off Ramp Highway 29 Westbound On Ramp Fatality Injury (A) Injury (B) Injury (C) Property Damage

## Camp Phillips Road and Highway 29 West On/Off Ramp (Village of Weston)







#### Rib Mountain Drive and Vly Inn Lane (Town of Rib Mountain)







## Rib Mountain Drive and Cloverland Lane (Town of Rib Mountain) 25 Total Crashes







# 3<sup>rd</sup> Avenue and Bridge Street (City of Wausau)





# Highway 51 North On Ramp Bridge Street Highway 51 North Off Ramp ■ Fatality ■ Injury (A) ■ Injury (B) ■ Injury (C) Property Damage

### Bridge Street and Highway 51 North On/Off Ramp (City of Wausau)







#### Everest Avenue and Camp Phillips Road (Village of Weston)