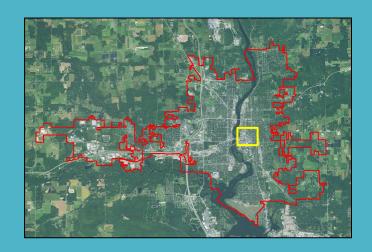

# Wausau MPO Intersection Crashes Heat Map

#### **Fatalities**

- ■Bridge Street & 1<sup>st</sup> Street, 4/27/2018, 10:00 PM, Vehicle Vs. Vehicle, 65+ Driver
- ■Park Avenue & 6<sup>th</sup> Street, 11/07/2018, 5:00 PM, Vehicle Vs. Pedestrian, 65+ Driver
- ■Washington St & 1<sup>st</sup> Street, 6/8/2022, 11:00pm, Vehicle Vs. Pedestrian
- ■Forest Street & 10<sup>th</sup> Street, 9/1/2022, 3:00 PM, Vehicle Vs. Bike
- ■Red = Hot Spot