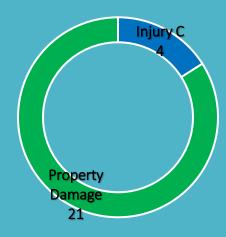

## Rib Mountain Drive and Cloverland Lane (Town of Rib Mountain) 25 Total Crashes