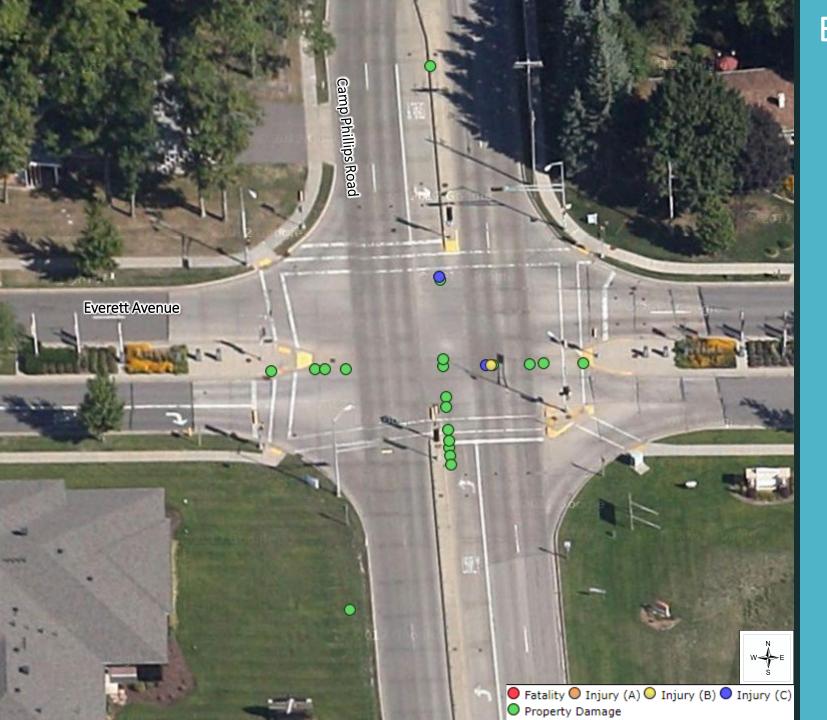

# Stewart Avenue ■ Fatality ■ Injury (A) ■ Injury (B) ■ Injury (C) Property Damage

# 3<sup>rd</sup> Avenue and Stewart Avenue (City of Wausau)





# Camp Phillips Road Highway 29 Westbound Off Ramp Highway 29 Westbound On Ramp Fatality Injury (A) Injury (B) Injury (C) Property Damage

## Camp Phillips Road and Highway 29 West On/Off Ramp (Village of Weston)







#### Rib Mountain Drive and Vly Inn Lane (Town of Rib Mountain)







## Rib Mountain Drive and Cloverland Lane (Town of Rib Mountain) 25 Total Crashes







# 3<sup>rd</sup> Avenue and Bridge Street (City of Wausau)





# Highway 51 North On Ramp Bridge Street Highway 51 North Off Ramp ■ Fatality ■ Injury (A) ■ Injury (B) ■ Injury (C) Property Damage

### Bridge Street and Highway 51 North On/Off Ramp (City of Wausau)







#### Everest Avenue and Camp Phillips Road (Village of Weston)