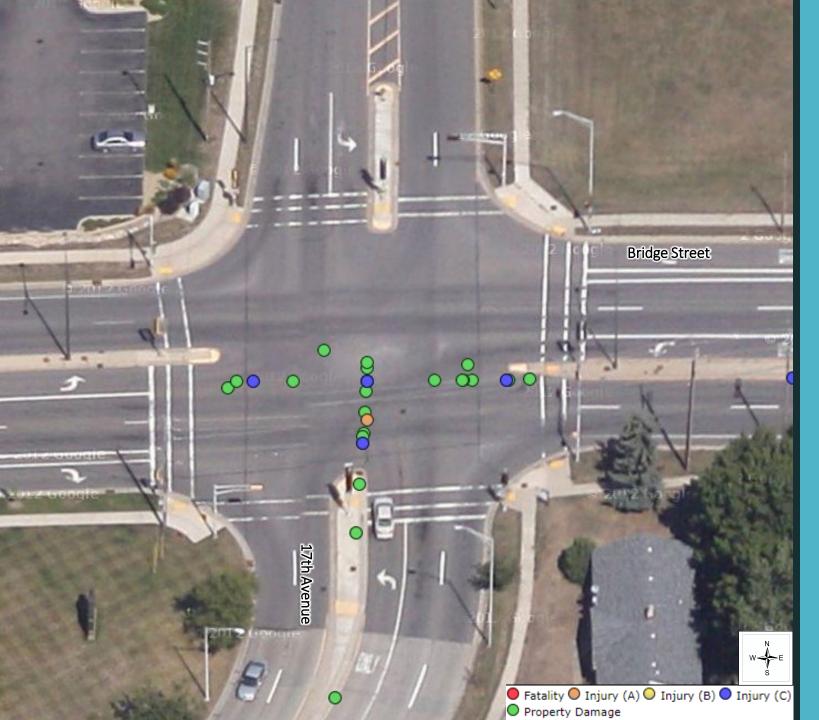

■ Injury (A) ■ Injury (B) ■ Injury (C) Property Damage

## Rib Mountain Drive and County Road NN (Town of Rib Mountain)





# Highway 29 Westbound Off Ramp Highway 29 Westbound On Ramp $W \xrightarrow{N} E$ Fatality O Injury (A) O Injury (B) Injury (C) Property Damage

# Grand Avenue and Highway 29 Westbound on/off Ramp (Village of Rothschild)





# Thomas Street Grand Avenue Fatality ○ Injury (A) ○ Injury (B) ○ Injury (C) Property Damage

# Thomas Street and Grand Avenue (City of Wausau)







## 5<sup>th</sup> Street and Bridge Street (City of Wausau)







## Rib Mountain Drive and Highway 51 North Off Ramp (Town of Rib Mountain)





# ■ Fatality ■ Injury (A) ■ Injury (B) ■ Injury (C) Property Damage

# Grand Avenue and Highway 29 Eastbound on/off Ramp (Village of Rothschild)







# 17<sup>th</sup> Avenue and Bridge Street (City of Wausau)







### Rib Mountain Drive and Morning Glory Lane (Town of Rib Mountain)







## 5<sup>th</sup> Street and Scott Street (City of Wausau)





# Stewart Avenue ■ Fatality ■ Injury (A) ■ Injury (B) ■ Injury (C) Property Damage

# 3<sup>rd</sup> Avenue and Stewart Avenue (City of Wausau)





# Camp Phillips Road Highway 29 Westbound Off Ramp Highway 29 Westbound On Ramp Fatality Injury (A) Injury (B) Injury (C) Property Damage

## Camp Phillips Road and Highway 29 West On/Off Ramp (Village of Weston)







#### Rib Mountain Drive and Vly Inn Lane (Town of Rib Mountain)







## Rib Mountain Drive and Cloverland Lane (Town of Rib Mountain) 25 Total Crashes







# 3<sup>rd</sup> Avenue and Bridge Street (City of Wausau)