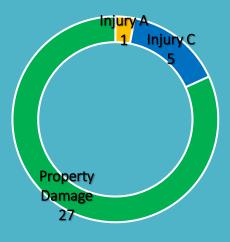

Mountain Drive and County Road NN (Town of Rib Mountain)





# Highway 29 Westbound Off Ramp Highway 29 Westbound On Ramp $W \xrightarrow{N} E$ Fatality O Injury (A) O Injury (B) Injury (C) Property Damage

# Grand Avenue and Highway 29 Westbound on/off Ramp (Village of Rothschild)





# Thomas Street Grand Avenue Fatality ○ Injury (A) ○ Injury (B) ○ Injury (C) Property Damage

# Thomas Street and Grand Avenue (City of Wausau)







## 5<sup>th</sup> Street and Bridge Street (City of Wausau)







## Rib Mountain Drive and Highway 51 North Off Ramp (Town of Rib Mountain)





# ■ Fatality ■ Injury (A) ■ Injury (B) ■ Injury (C) Property Damage

# Grand Avenue and Highway 29 Eastbound on/off Ramp (Village of Rothschild)







# 17<sup>th</sup> Avenue and Bridge Street (City of Wausau)







### Rib Mountain Drive and Morning Glory Lane (Town of Rib Mountain)







## 5<sup>th</sup> Street and Scott Street (City of Wausau)





# Stewart Avenue ■ Fatality ■ Injury (A) ■ Injury (B) ■ Injury (C) Property Damage

# 3<sup>rd</sup> Avenue and Stewart Avenue (City of Wausau)





# Camp Phillips Road Highway 29 Westbound Off Ramp Highway 29 Westbound On Ramp Fatality Injury (A) Injury (B) Injury (C) Property Damage

## Camp Phillips Road and Highway 29 West On/Off Ramp (Village of Weston)







#### Rib Mountain Drive and Vly Inn Lane (Town of Rib Mountain)







## Rib Mountain Drive and Cloverland Lane (Town of Rib Mountain) 25 Total Crashes







# 3<sup>rd</sup> Avenue and Bridge Street (City of Wausau)





# Highway 51 North On Ramp Bridge Street Highway 51 North Off