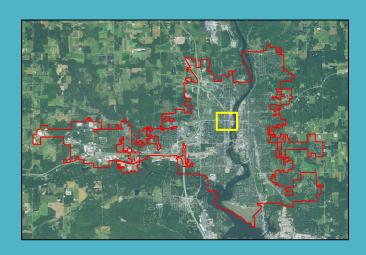

# 17<sup>th</sup> Avenue and Bridge Street (City of Wausau)







### Rib Mountain Drive and Morning Glory Lane (Town of Rib Mountain)







## 5<sup>th</sup> Street and Scott Street (City of Wausau)





# Stewart Avenue ■ Fatality ■ Injury (A) ■ Injury (B) ■ Injury (C) Property Damage

# 3<sup>rd</sup> Avenue and Stewart Avenue (City of Wausau)





# Camp Phillips Road Highway 29 Westbound Off Ramp Highway 29 Westbound On Ramp Fatality Injury (A) Injury (B) Injury (C) Property Damage

## Camp Phillips Road and Highway 29 West On/Off Ramp (Village of Weston)







#### Rib Mountain Drive and Vly Inn Lane (Town of Rib Mountain)







## Rib Mountain Drive and Cloverland Lane (Town of Rib Mountain) 25 Total Crashes







# 3<sup>rd</sup> Avenue and Bridge Street (City of Wausau)





# Highway 51 North On Ramp Bridge Street Highway 51 North Off Ramp ■ Fatality ■ Injury (A) ■ Injury (B) ■ Injury (C) Property Damage

### Bridge Street and Highway 51 North On/Off Ramp (City of Wausau)







#### Everest Avenue and Camp Phillips Road (Village of Weston)