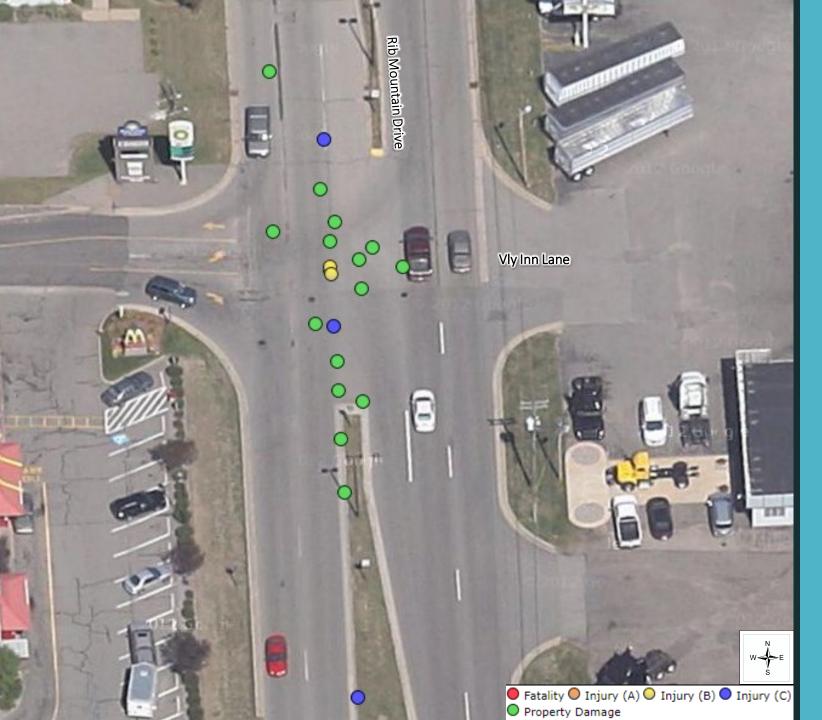

Mountain Drive and Highway 51 North Off Ramp (Town of Rib Mountain)





# ■ Fatality ■ Injury (A) ■ Injury (B) ■ Injury (C) Property Damage

# Grand Avenue and Highway 29 Eastbound on/off Ramp (Village of Rothschild)







# 17<sup>th</sup> Avenue and Bridge Street (City of Wausau)







### Rib Mountain Drive and Morning Glory Lane (Town of Rib Mountain)







## 5<sup>th</sup> Street and Scott Street (City of Wausau)





# Stewart Avenue ■ Fatality ■ Injury (A) ■ Injury (B) ■ Injury (C) Property Damage

# 3<sup>rd</sup> Avenue and Stewart Avenue (City of Wausau)





# Camp Phillips Road Highway 29 Westbound Off Ramp Highway 29 Westbound On Ramp Fatality Injury (A) Injury (B) Injury (C) Property Damage

## Camp Phillips Road and Highway 29 West On/Off Ramp (Village of Weston)







#### Rib Mountain Drive and Vly Inn Lane (Town of Rib Mountain)







## Rib Mountain Drive and Cloverland Lane (Town of Rib Mountain) 25 Total Crashes







# 3<sup>rd</sup> Avenue and Bridge Street (City of Wausau)





# Highway 51 North On Ramp Bridge Street Highway 51 North Off Ramp ■ Fatality ■ Injury (A) ■ Injury (B) ■ Injury (C) Property Damage

### Bridge Street and Highway 51 North On/Off Ramp (City of Wausau)







#### Everest Avenue and Camp Phillips Road (Village of Weston)