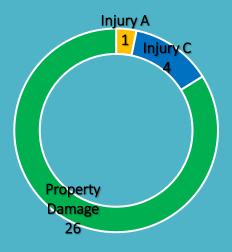

#### Camp Phillips Road and Schofield Avenue (Village of Weston)

# Schofield Avenue Fatality □ Injury (A) □ Injury (B) □ Injury (C) Property Damage