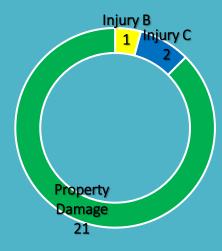

Property Damage

# 3<sup>rd</sup> Avenue and Stewart Avenue (City of Wausau)





# Camp Phillips Road Highway 29 Westbound Off Ramp Highway 29 Westbound On Ramp Fatality Injury (A) Injury (B) Injury (C) Property Damage

## Camp Phillips Road and Highway 29 West On/Off Ramp (Village of Weston)







#### Rib Mountain Drive and Vly Inn Lane (Town of Rib Mountain)







## Rib Mountain Drive and Cloverland Lane (Town of Rib Mountain) 25 Total Crashes







# 3<sup>rd</sup> Avenue and Bridge Street (City of Wausau)





# Highway 51 North On Ramp Bridge Street Highway 51 North Off Ramp ■ Fatality ■ Injury (A) ■ Injury (B) ■ Injury (C) Property Damage

### Bridge Street and Highway 51 North On/Off Ramp (City of Wausau)







#### Everest Avenue and Camp Phillips Road (Village of Weston)