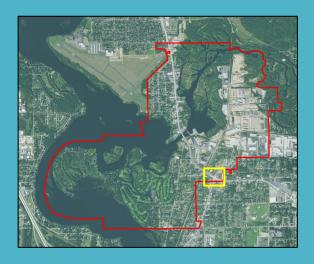

or Injury), Injury C (Possible Injury), and Property Damage/No Apparent Injury
- ■Dates selected are January 1, 2018 through December 31, 2022



# Wausau MPO Intersection Crashes Heat Map

#### **Fatalities**

- ■Bridge Street & 1<sup>st</sup> Street, 4/27/2018, 10:00 PM, Vehicle Vs. Vehicle, 65+ Driver
- ■Park Avenue & 6<sup>th</sup> Street, 11/07/2018, 5:00 PM, Vehicle Vs. Pedestrian, 65+ Driver
- ■Washington St & 1<sup>st</sup> Street, 6/8/2022, 11:00pm, Vehicle Vs. Pedestrian
- ■Forest Street & 10<sup>th</sup> Street, 9/1/2022, 3:00 PM, Vehicle Vs. Bike
- ■Red = Hot Spot





#### Camp Phillips Road and Schofield Avenue (Village of Weston)





# Schofield Avenue Fatality □ Injury (A) □ Injury (B) □ Injury (C) Property Damage

# Schofield Avenue and Metro Drive (City of Schofield)







# Stewart Avenue and 17<sup>th</sup> Avenue (City of Wausau)







## 1<sup>st</sup> Avenue and Bridge Street (City of Wausau)





# Stewart Avenue 18th Avenue Fatality ○ Injury (A) ○ Injury (B) ○ Injury (C) Property Damage

# Stewart Avenue and 18<sup>th</sup> Avenue (City of Wausau)





# $W \stackrel{N}{\longrightarrow} E$ Fatality ○ Injury (A) ○ Injury (B) ○ Injury (C) Property Damage

## 4<sup>th</sup> Street and Main Street (City of Mosinee)





# County Road NN 0 0 00 0 0 0 $W \xrightarrow{N} E$ ■ Fatality ■ Injury (A) ■ Injury (B) ■ Injury (C) Property Damage

## Rib Mountain Drive and County Road NN (Town of Rib Mountain)





# Highway 29 Westbound Off Ramp Highway 29 Westbound On Ramp $W \xrightarrow{N} E$ Fatality O Injury (A) O Injury (B) Injury (C) Property Damage

#