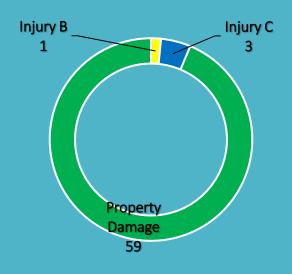

inor Injury), Injury C (Possible Injury), and Property Damage/No Apparent Injury
- ■Dates selected are January 1, 2018 through December 31, 2022



# Wausau MPO Intersection Crashes Heat Map

#### **Fatalities**

- ■Bridge Street & 1<sup>st</sup> Street, 4/27/2018, 10:00 PM, Vehicle Vs. Vehicle, 65+ Driver
- ■Park Avenue & 6<sup>th</sup> Street, 11/07/2018, 5:00 PM, Vehicle Vs. Pedestrian, 65+ Driver
- ■Washington St & 1<sup>st</sup> Street, 6/8/2022, 11:00pm, Vehicle Vs. Pedestrian
- ■Forest Street & 10<sup>th</sup> Street, 9/1/2022, 3:00 PM, Vehicle Vs. Bike
- ■Red = Hot Spot





#### Camp Phillips Road and Schofield Avenue (Village of Weston)





# Schofield Avenue Fatality □ Injury (A) □ Injury (B) □ Injury (C) Property Damage

# Schofield Avenue and Metro Drive (City of Schofield)







# Stewart Avenue and 17<sup>th</sup> Avenue (City of Wausau)







## 1<sup>st</sup> Avenue and Bridge Street (City of Wausau)





# Stewart Avenue 18th Avenue Fatality ○ Injury (A) ○ Injury (B) ○ Injury (C) Property Damage

# Stewart Avenue and 18<sup>th</sup> Avenue (City of Wausau)





# $W \stackrel{N}{\longrightarrow} E$ Fatality ○ Injury (A) ○ Injury (B) ○ Injury (C) Property Damage

## 4<sup>th</sup> Street and Main Street (City of Mosinee)





# County Road NN 0 0 00 0 0 0 $W \xrightarrow{N} E$ ■ Fatality ■ Injury (A) ■ Injury (B) ■ Injury (C) Property Damage

## Rib Mountain Drive and County Road NN (Town of Rib Mountain)





# Highway 29 Westbound Off Ramp Highway 29 Westbound On Ramp $W \xrightarrow{N} E$ Fatality O Injury (A) O Injury (B) Injury (C) Property Damage