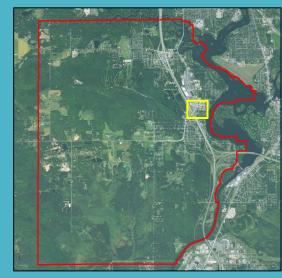

## Rib Mountain Drive and Cloverland Lane (Town of Rib Mountain) 25 Total Crashes