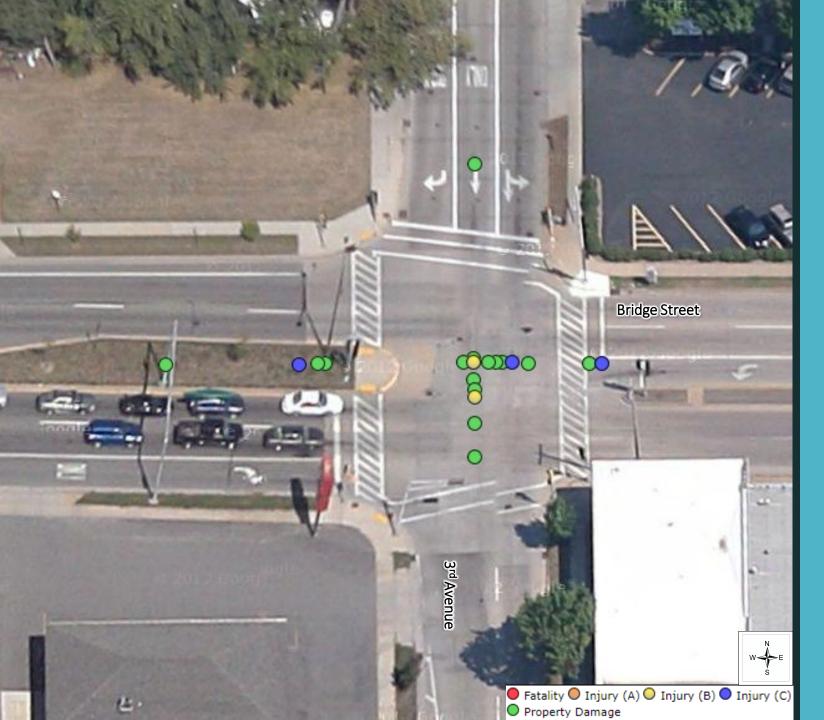

d Highway 29 Eastbound on/off Ramp (Village of Rothschild)







# 17<sup>th</sup> Avenue and Bridge Street (City of Wausau)







### Rib Mountain Drive and Morning Glory Lane (Town of Rib Mountain)







## 5<sup>th</sup> Street and Scott Street (City of Wausau)





# Stewart Avenue ■ Fatality ■ Injury (A) ■ Injury (B) ■ Injury (C) Property Damage

# 3<sup>rd</sup> Avenue and Stewart Avenue (City of Wausau)





# Camp Phillips Road Highway 29 Westbound Off Ramp Highway 29 Westbound On Ramp Fatality Injury (A) Injury (B) Injury (C) Property Damage

## Camp Phillips Road and Highway 29 West On/Off Ramp (Village of Weston)







#### Rib Mountain Drive and Vly Inn Lane (Town of Rib Mountain)







## Rib Mountain Drive and Cloverland Lane (Town of Rib Mountain) 25 Total Crashes







# 3<sup>rd</sup> Avenue and Bridge Street (City of Wausau)





# Highway 51 North On Ramp Bridge Street Highway 51 North Off Ramp ■ Fatality ■ Injury (A) ■ Injury (B) ■ Injury (C) Property Damage

### Bridge Street and Highway 51 North On/Off Ramp (City of Wausau)







#### Everest Avenue and Camp Phillips Road (Village of Weston)