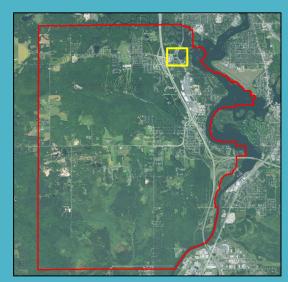

n)





# Schofield Avenue Fatality □ Injury (A) □ Injury (B) □ Injury (C) Property Damage

# Schofield Avenue and Metro Drive (City of Schofield)







# Stewart Avenue and 17<sup>th</sup> Avenue (City of Wausau)







## 1<sup>st</sup> Avenue and Bridge Street (City of Wausau)





# Stewart Avenue 18th Avenue Fatality ○ Injury (A) ○ Injury (B) ○ Injury (C) Property Damage

# Stewart Avenue and 18<sup>th</sup> Avenue (City of Wausau)





# $W \stackrel{N}{\longrightarrow} E$ Fatality ○ Injury (A) ○ Injury (B) ○ Injury (C) Property Damage

## 4<sup>th</sup> Street and Main Street (City of Mosinee)





# County Road NN 0 0 00 0 0 0 $W \xrightarrow{N} E$ ■ Fatality ■ Injury (A) ■ Injury (B) ■ Injury (C) Property Damage

## Rib Mountain Drive and County Road NN (Town of Rib Mountain)





# Highway 29 Westbound Off Ramp Highway 29 Westbound On Ramp $W \xrightarrow{N} E$ Fatality O Injury (A) O Injury (B) Injury (C) Property Damage

# Grand Avenue and Highway 29 Westbound on/off Ramp (Village of Rothschild)





# Thomas Street Grand Avenue Fatality ○ Injury (A) ○ Injury (B) ○ Injury (C) Property Damage

# Thomas Street and Grand Avenue (City of Wausau)







## 5<sup>th</sup> Street and Bridge Street (City of Wausau)







## Rib Mountain Drive and Highway 51 North Off Ramp (Town of Rib Mountain)





# ■ Fatality ■ Injury (A) ■ Injury (B) ■ Injury (C) Property Damage

# Grand Avenue and Highway 29 Eastbound on/off Ramp (Village of Rothschild)







# 17<sup>th</sup> Avenue and Bridge Street (City of Wausau)







### Rib Mountain Drive and Morning Glory Lane (Town of