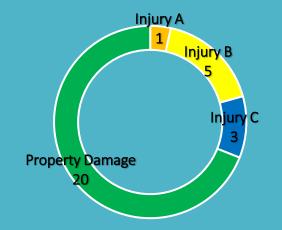

Rib Mountain Drive and Highway 51 North Off Ramp (Town of Rib Mountain)





# ■ Fatality ■ Injury (A) ■ Injury (B) ■ Injury (C) Property Damage

# Grand Avenue and Highway 29 Eastbound on/off Ramp (Village of Rothschild)







# 17<sup>th</sup> Avenue and Bridge Street (City of Wausau)







### Rib Mountain Drive and Morning Glory Lane (Town of Rib Mountain)







## 5<sup>th</sup> Street and Scott Street (City of Wausau)





# Stewart Avenue ■ Fatality ■ Injury (A) ■ Injury (B) ■ Injury (C) Property Damage

# 3<sup>rd</sup> Avenue and Stewart Avenue (City of Wausau)





# Camp Phillips Road Highway 29 Westbound Off Ramp Highway 29 Westbound On Ramp Fatality Injury (A) Injury (B) Injury (C) Property Damage

## Camp Phillips Road and Highway 29 West On/Off Ramp (Village of Weston)







#### Rib Mountain Drive and Vly Inn Lane (Town of Rib Mountain)







## Rib Mountain Drive and Cloverland Lane (Town of Rib Mountain) 25 Total Crashes







# 3<sup>rd</sup> Avenue and Bridge Street (City of Wausau)





# Highway 51 North On Ramp Bridge Street Highway 51 North Off Ramp ■ Fatality ■ Injury (A) ■ Injury (B) ■ Injury (C) Property Damage

### Bridge Street and Highway 51 North On/Off Ramp (City of Wausau)







#### Everest Avenue and Camp Phillips Road (Village of Weston)