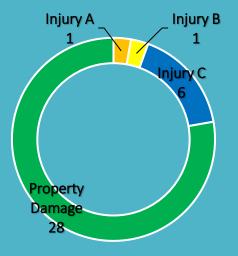

## 5<sup>th</sup> Street and Bridge Street (City of Wausau)

## 5<sup>th</sup> Street and Scott Street (City of Wausau)