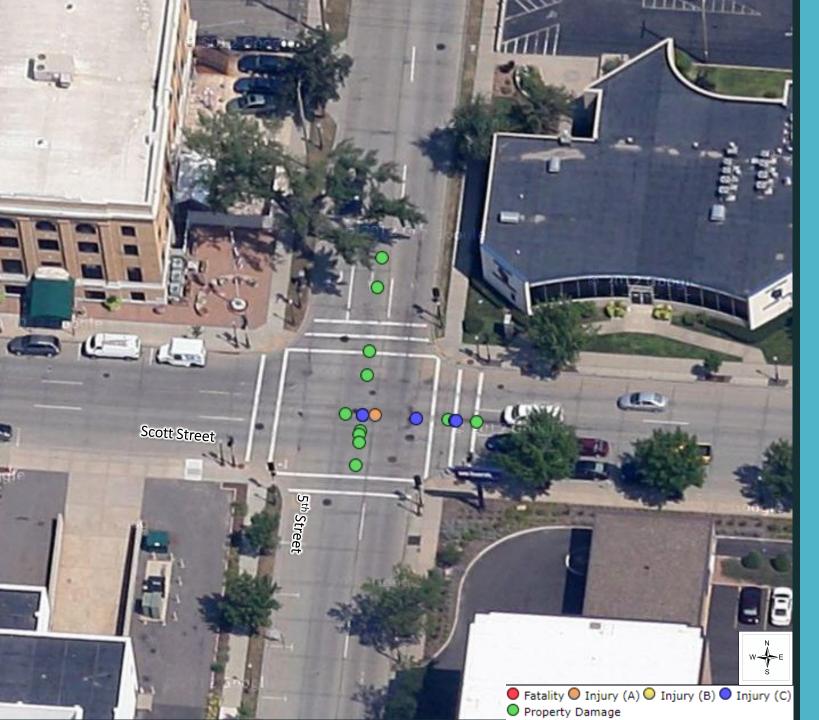

ound Off Ramp Highway 29 Westbound On Ramp $W \xrightarrow{N} E$ Fatality O Injury (A) O Injury (B) Injury (C) Property Damage

# Grand Avenue and Highway 29 Westbound on/off Ramp (Village of Rothschild)





# Thomas Street Grand Avenue Fatality ○ Injury (A) ○ Injury (B) ○ Injury (C) Property Damage

# Thomas Street and Grand Avenue (City of Wausau)







## 5<sup>th</sup> Street and Bridge Street (City of Wausau)







## Rib Mountain Drive and Highway 51 North Off Ramp (Town of Rib Mountain)





# ■ Fatality ■ Injury (A) ■ Injury (B) ■ Injury (C) Property Damage

# Grand Avenue and Highway 29 Eastbound on/off Ramp (Village of Rothschild)







# 17<sup>th</sup> Avenue and Bridge Street (City of Wausau)







### Rib Mountain Drive and Morning Glory Lane (Town of Rib Mountain)







## 5<sup>th</sup> Street and Scott Street (City of Wausau)





# Stewart Avenue ■ Fatality ■ Injury (A) ■ Injury (B) ■ Injury (C) Property Damage

# 3<sup>rd</sup> Avenue and Stewart Avenue (City of Wausau)





# Camp Phillips Road Highway 29 Westbound Off Ramp Highway 29 Westbound On Ramp Fatality Injury (A) Injury (B) Injury (C) Property Damage

## Camp Phillips Road and Highway 29 West On/Off Ramp (Village of Weston)







#### Rib Mountain Drive and Vly Inn Lane (Town of Rib Mountain)







## Rib Mountain Drive and Cloverland Lane (Town of Rib Mountain) 25 Total Crashes







# 3<sup>rd</sup> Avenue and Bridge Street (City of Wausau)





# Highway 51 North On Ramp Bridge Street Highway 51 North Off Ramp ■ Fatality ■ Injury (A) ■ Injury (B) ■ Injury (C) Property Damage

### Bri