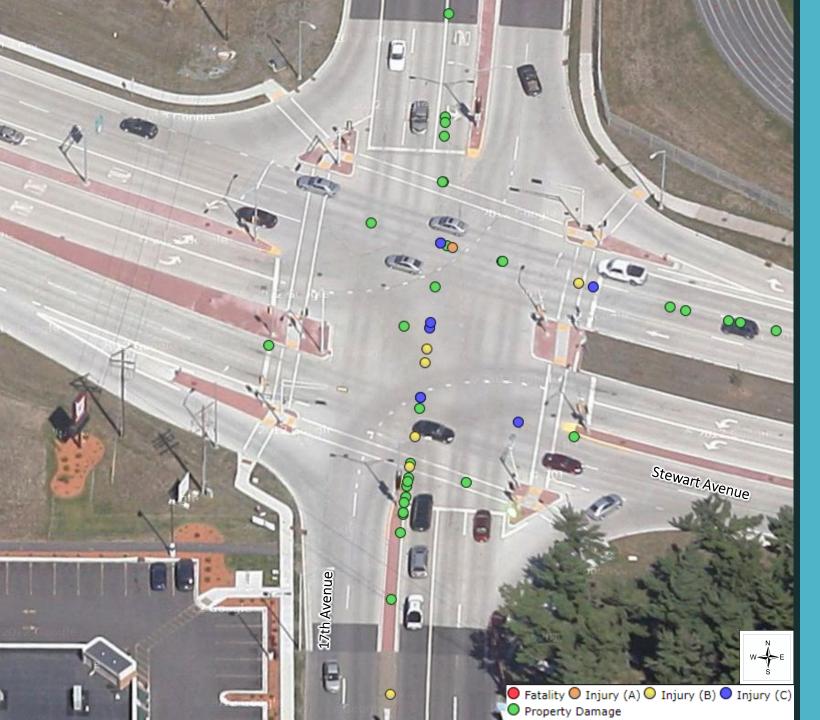

Injury), Injury C (Possible Injury), and Property Damage/No Apparent Injury
- ■Dates selected are January 1, 2018 through December 31, 2022



# Wausau MPO Intersection Crashes Heat Map

#### **Fatalities**

- ■Bridge Street & 1<sup>st</sup> Street, 4/27/2018, 10:00 PM, Vehicle Vs. Vehicle, 65+ Driver
- ■Park Avenue & 6<sup>th</sup> Street, 11/07/2018, 5:00 PM, Vehicle Vs. Pedestrian, 65+ Driver
- ■Washington St & 1<sup>st</sup> Street, 6/8/2022, 11:00pm, Vehicle Vs. Pedestrian
- ■Forest Street & 10<sup>th</sup> Street, 9/1/2022, 3:00 PM, Vehicle Vs. Bike
- ■Red = Hot Spot





#### Camp Phillips Road and Schofield Avenue (Village of Weston)





# Schofield Avenue Fatality □ Injury (A) □ Injury (B) □ Injury (C) Property Damage

# Schofield Avenue and Metro Drive (City of Schofield)







# Stewart Avenue and 17<sup>th</sup> Avenue (City of Wausau)







## 1<sup>st</sup> Avenue and Bridge Street (City of Wausau)





# Stewart Avenue 18th Avenue Fatality ○ Injury (A) ○ Injury (B) ○ Injury (C) Property Damage

# Stewart Avenue and 18<sup>th</sup> Avenue (City of Wausau)





# $W \stackrel{N}{\longrightarrow} E$ Fatality ○ Injury (A) ○ Injury (B) ○ Injury (C) Property Damage

## 4<sup>th</sup> Street and Main Street (City of Mosinee)





# County Road NN 0 0 00 0 0 0 $W \xrightarrow{N} E$ ■ Fatality ■ Injury (A) ■ Injury (B) ■ Injury (C) Property Damage

## Rib Mountain Drive and County Road NN (Town of Rib Mountain)





# Highway 29 Westbound Off Ramp Highway 29 Westbound On Ramp $W \xrightarrow{N} E$ Fatality O Injury (A) O Injury (B) Injury (C) Property Damage

# Gr