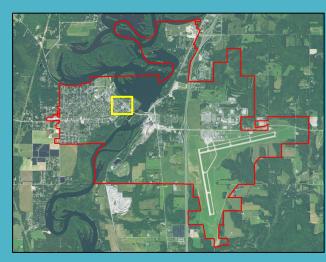

## Camp Phillips Road and Highway 29 West On/Off Ramp (Village of Weston)

# Camp Phillips Road Highway 29 Westbound Off Ramp Highway 29 Westbound On Ramp Fatality Injury (A) Injury (B) Injury (C) Property Damage