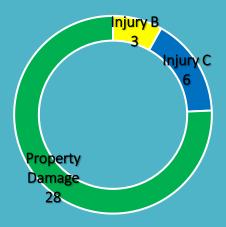

#### Camp Phillips Road and Schofield Avenue (Village of Weston)

# Schofield Avenue Fatality □ Injury (A) □ Injury (B) □ Injury (C) Property Damage