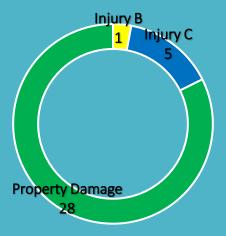

## Rib Mountain Drive and Cloverland Lane (Town of Rib Mountain) 25 Total Crashes