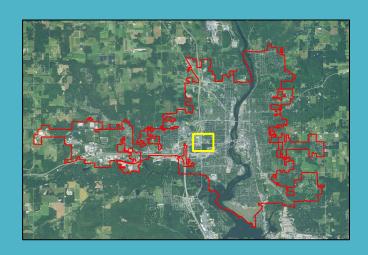

65+ Driver
- ■Park Avenue & 6<sup>th</sup> Street, 11/07/2018, 5:00 PM, Vehicle Vs. Pedestrian, 65+ Driver
- ■Washington St & 1<sup>st</sup> Street, 6/8/2022, 11:00pm, Vehicle Vs. Pedestrian
- ■Forest Street & 10<sup>th</sup> Street, 9/1/2022, 3:00 PM, Vehicle Vs. Bike
- ■Red = Hot Spot





#### Camp Phillips Road and Schofield Avenue (Village of Weston)





# Schofield Avenue Fatality □ Injury (A) □ Injury (B) □ Injury (C) Property Damage

# Schofield Avenue and Metro Drive (City of Schofield)







# Stewart Avenue and 17<sup>th</sup> Avenue (City of Wausau)







## 1<sup>st</sup> Avenue and Bridge Street (City of Wausau)





# Stewart Avenue 18th Avenue Fatality ○ Injury (A) ○ Injury (B) ○ Injury (C) Property Damage

# Stewart Avenue and 18<sup>th</sup> Avenue (City of Wausau)





# $W \stackrel{N}{\longrightarrow} E$ Fatality ○ Injury (A) ○ Injury (B) ○ Injury (C) Property Damage

## 4<sup>th</sup> Street and Main Street (City of Mosinee)





# County Road NN 0 0 00 0 0 0 $W \xrightarrow{N} E$ ■ Fatality ■ Injury (A) ■ Injury (B) ■ Injury (C) Property Damage

## Rib Mountain Drive and County Road NN (Town of Rib Mountain)





# Highway 29 Westbound Off Ramp Highway 29 Westbound On Ramp $W \xrightarrow{N} E$ Fatality O Injury (A) O Injury (B) Injury (C) Property Damage

# Grand Avenue and Highway 29 Westbound on/off Ramp (Village of Rothschild)





# Thomas Street Grand Avenue Fatality ○ Injury (A) ○ Injury (B) ○ Injury (C) Property Damage

# Thomas Street and Grand Avenue (City of Wausau)







## 5<sup>th</sup> Street and Bridge Street (City of Wausau)