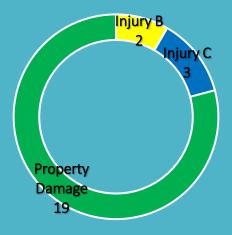

# 17<sup>th</sup> Avenue and Bridge Street (City of Wausau)







### Rib Mountain Drive and Morning Glory Lane (Town of Rib Mountain)







## 5<sup>th</sup> Street and Scott Street (City of Wausau)





# Stewart Avenue ■ Fatality ■ Injury (A) ■ Injury (B) ■ Injury (C) Property Damage

# 3<sup>rd</sup> Avenue and Stewart Avenue (City of Wausau)





# Camp Phillips Road Highway 29 Westbound Off Ramp Highway 29 Westbound On Ramp Fatality Injury (A) Injury (B) Injury (C) Property Damage

## Camp Phillips Road and Highway 29 West On/Off Ramp (Village of Weston)







#### Rib Mountain Drive and Vly Inn Lane (Town of Rib Mountain)







## Rib Mountain Drive and Cloverland Lane (Town of Rib Mountain) 25 Total Crashes







# 3<sup>rd</sup> Avenue and Bridge Street (City of Wausau)





# Highway 51 North On Ramp Bridge Street Highway 51 North Off Ramp ■ Fatality ■ Injury (A) ■ Injury (B) ■ Injury (C) Property Damage

### Bridge Street and Highway 51 North On/Off Ramp (City of Wausau)







#### Everest Avenue and Camp Phillips Road (Village of Weston)