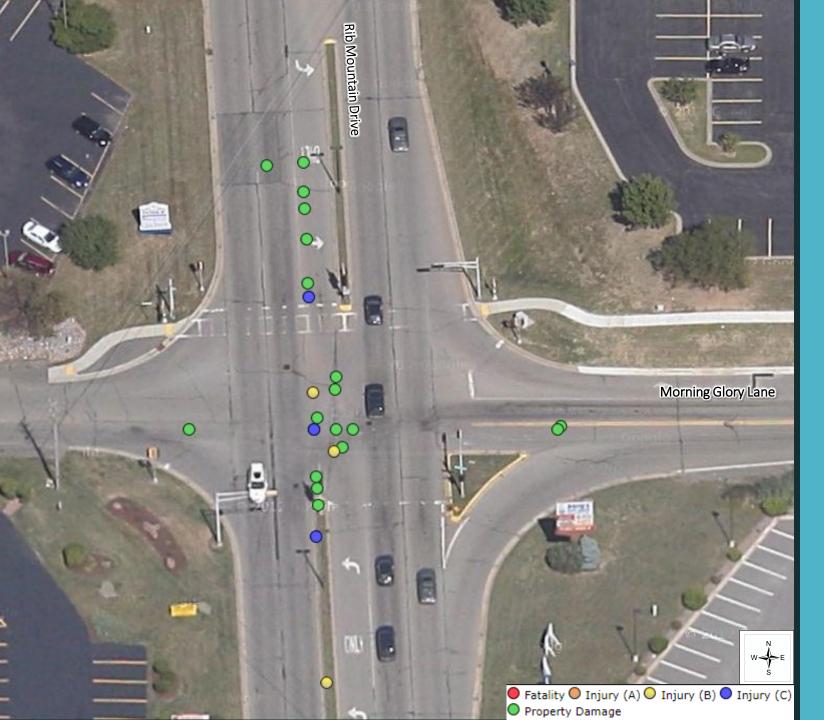

tain Drive and County Road NN (Town of Rib Mountain)





# Highway 29 Westbound Off Ramp Highway 29 Westbound On Ramp $W \xrightarrow{N} E$ Fatality O Injury (A) O Injury (B) Injury (C) Property Damage

# Grand Avenue and Highway 29 Westbound on/off Ramp (Village of Rothschild)





# Thomas Street Grand Avenue Fatality ○ Injury (A) ○ Injury (B) ○ Injury (C) Property Damage

# Thomas Street and Grand Avenue (City of Wausau)







## 5<sup>th</sup> Street and Bridge Street (City of Wausau)







## Rib Mountain Drive and Highway 51 North Off Ramp (Town of Rib Mountain)





# ■ Fatality ■ Injury (A) ■ Injury (B) ■ Injury (C) Property Damage

# Grand Avenue and Highway 29 Eastbound on/off Ramp (Village of Rothschild)







# 17<sup>th</sup> Avenue and Bridge Street (City of Wausau)







### Rib Mountain Drive and Morning Glory Lane (Town of Rib Mountain)







## 5<sup>th</sup> Street and Scott Street (City of Wausau)





# Stewart Avenue ■ Fatality ■ Injury (A) ■ Injury (B) ■ Injury (C) Property Damage

# 3<sup>rd</sup> Avenue and Stewart Avenue (City of Wausau)





# Camp Phillips Road Highway 29 Westbound Off Ramp Highway 29 Westbound On Ramp Fatality Injury (A) Injury (B) Injury (C) Property Damage

## Camp Phillips Road and Highway 29 West On/Off Ramp (Village of Weston)







#### Rib Mountain Drive and Vly Inn Lane (Town of Rib Mountain)







## Rib Mountain Drive and Cloverland Lane (Town of Rib Mountain) 25 Total Crashes







# 3<sup>rd</sup> Avenue and Bridge Street (City of Wausau)





# Highway 51 North On Ramp Bridge Street Highway 51 North Off Ram