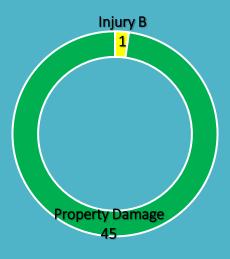

m, Vehicle Vs. Pedestrian
- ■Forest Street & 10<sup>th</sup> Street, 9/1/2022, 3:00 PM, Vehicle Vs. Bike
- ■Red = Hot Spot





#### Camp Phillips Road and Schofield Avenue (Village of Weston)





# Schofield Avenue Fatality □ Injury (A) □ Injury (B) □ Injury (C) Property Damage

# Schofield Avenue and Metro Drive (City of Schofield)







# Stewart Avenue and 17<sup>th</sup> Avenue (City of Wausau)







## 1<sup>st</sup> Avenue and Bridge Street (City of Wausau)





# Stewart Avenue 18th Avenue Fatality ○ Injury (A) ○ Injury (B) ○ Injury (C) Property Damage

# Stewart Avenue and 18<sup>th</sup> Avenue (City of Wausau)





# $W \stackrel{N}{\longrightarrow} E$ Fatality ○ Injury (A) ○ Injury (B) ○ Injury (C) Property Damage

## 4<sup>th</sup> Street and Main Street (City of Mosinee)





# County Road NN 0 0 00 0 0 0 $W \xrightarrow{N} E$ ■ Fatality ■ Injury (A) ■ Injury (B) ■ Injury (C) Property Damage

## Rib Mountain Drive and County Road NN (Town of Rib Mountain)





# Highway 29 Westbound Off Ramp Highway 29 Westbound On Ramp $W \xrightarrow{N} E$ Fatality O Injury (A) O Injury (B) Injury (C) Property Damage

# Grand Avenue and Highway 29 Westbound on/off Ramp (Village of Rothschild)





# Thomas Street Grand Avenue Fatality ○ Injury (A) ○ Injury (B) ○ Injury (C) Property Damage

# Thomas Street and Grand Avenue (City of Wausau)







## 5<sup>th</sup> Street and Bridge Street (City of Wausau)







## Rib Mountain Drive and Highway 51 North Off Ramp (Town of Rib Mountain)





# ■ Fatality ■ Injury (A) ■ Injury (B) ■ Injury (C) Property Damage

# Grand Avenue