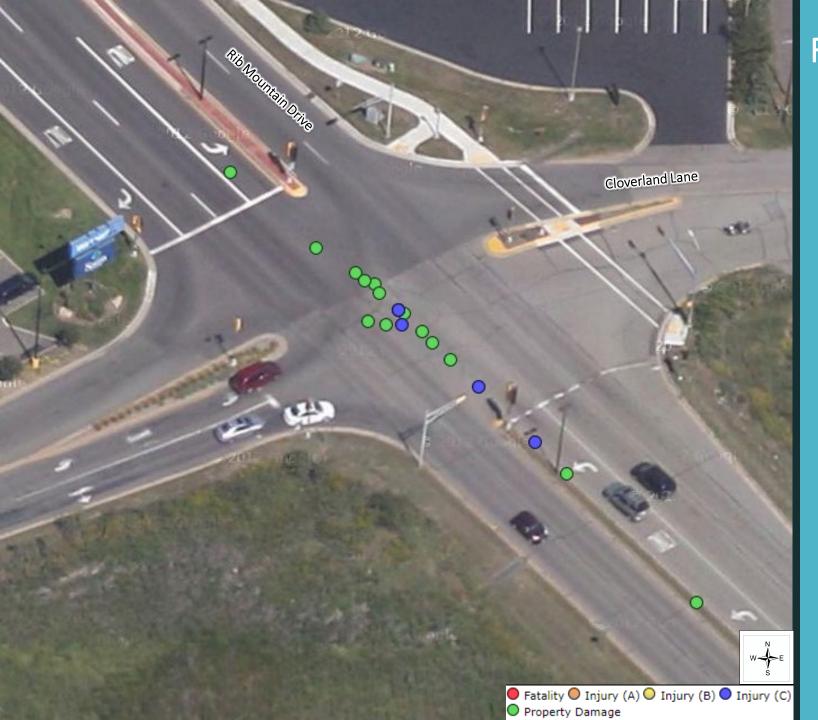

## Rib Mountain Drive and Cloverland Lane (Town of Rib Mountain) 25 Total Crashes