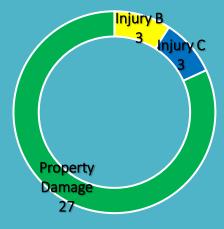

estbound Off Ramp Highway 29 Westbound On Ramp $W \xrightarrow{N} E$ Fatality O Injury (A) O Injury (B) Injury (C) Property Damage

# Grand Avenue and Highway 29 Westbound on/off Ramp (Village of Rothschild)





# Thomas Street Grand Avenue Fatality ○ Injury (A) ○ Injury (B) ○ Injury (C) Property Damage

# Thomas Street and Grand Avenue (City of Wausau)







## 5<sup>th</sup> Street and Bridge Street (City of Wausau)







## Rib Mountain Drive and Highway 51 North Off Ramp (Town of Rib Mountain)





# ■ Fatality ■ Injury (A) ■ Injury (B) ■ Injury (C) Property Damage

# Grand Avenue and Highway 29 Eastbound on/off Ramp (Village of Rothschild)







# 17<sup>th</sup> Avenue and Bridge Street (City of Wausau)







### Rib Mountain Drive and Morning Glory Lane (Town of Rib Mountain)







## 5<sup>th</sup> Street and Scott Street (City of Wausau)





# Stewart Avenue ■ Fatality ■ Injury (A) ■ Injury (B) ■ Injury (C) Property Damage

# 3<sup>rd</sup> Avenue and Stewart Avenue (City of Wausau)





# Camp Phillips Road Highway 29 Westbound Off Ramp Highway 29 Westbound On Ramp Fatality Injury (A) Injury (B) Injury (C) Property Damage

## Camp Phillips Road and Highway 29 West On/Off Ramp (Village of Weston)







#### Rib Mountain Drive and Vly Inn Lane (Town of Rib Mountain)







## Rib Mountain Drive and Cloverland Lane (Town of Rib Mountain) 25 Total Crashes







# 3<sup>rd</sup> Avenue and Bridge Street (City of Wausau)





# Highway 51 North On Ramp Bridge Street Highway 51 North Off Ramp ■ Fatality ■ Injury (A) ■ Injury (B) ■ Injury (C) Property Damage

###