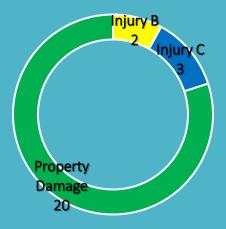

## Rib Mountain Drive and Cloverland Lane (Town of Rib Mountain) 25 Total Crashes