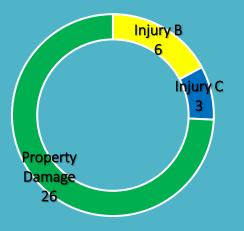

# $W \stackrel{N}{\longrightarrow} E$ Fatality ○ Injury (A) ○ Injury (B) ○ Injury (C) Property Damage

## 4<sup>th</sup> Street and Main Street (City of Mosinee)





# County Road NN 0 0 00 0 0 0 $W \xrightarrow{N} E$ ■ Fatality ■ Injury (A) ■ Injury (B) ■ Injury (C) Property Damage

## Rib Mountain Drive and County Road NN (Town of Rib Mountain)





# Highway 29 Westbound Off Ramp Highway 29 Westbound On Ramp $W \xrightarrow{N} E$ Fatality O Injury (A) O Injury (B) Injury (C) Property Damage

# Grand Avenue and Highway 29 Westbound on/off Ramp (Village of Rothschild)





# Thomas Street Grand Avenue Fatality ○ Injury (A) ○ Injury (B) ○ Injury (C) Property Damage

# Thomas Street and Grand Avenue (City of Wausau)







## 5<sup>th</sup> Street and Bridge Street (City of Wausau)







## Rib Mountain Drive and Highway 51 North Off Ramp (Town of Rib Mountain)





# ■ Fatality ■ Injury (A) ■ Injury (B) ■ Injury (C) Property Damage

# Grand Avenue and Highway 29 Eastbound on/off Ramp (Village of Rothschild)







# 17<sup>th</sup> Avenue and Bridge Street (City of Wausau)







### Rib Mountain Drive and Morning Glory Lane (Town of Rib Mountain)







## 5<sup>th</sup> Street and Scott Street (City of Wausau)





# Stewart Avenue ■ Fatality ■ Injury (A) ■ Injury (B) ■ Injury (C) Property Damage

# 3<sup>rd</sup> Avenue and Stewart Avenue (City of Wausau)





# Camp Phillips Road Highway 29 Westbound Off Ramp Highway 29 Westbound On Ramp Fatality Injury (A) Injury (B) Injury (C) Property Damage

## Camp Phillips Road and Highway 29 West On/Off Ramp (Village of W