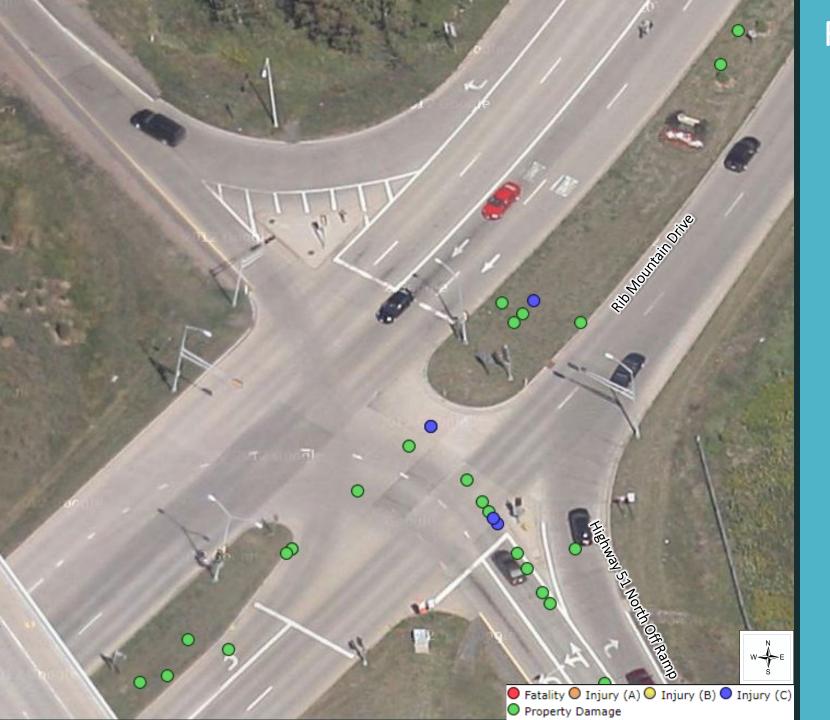

# $W \stackrel{N}{\longrightarrow} E$ Fatality ○ Injury (A) ○ Injury (B) ○ Injury (C) Property Damage

## 4<sup>th</sup> Street and Main Street (City of Mosinee)





# County Road NN 0 0 00 0 0 0 $W \xrightarrow{N} E$ ■ Fatality ■ Injury (A) ■ Injury (B) ■ Injury (C) Property Damage

## Rib Mountain Drive and County Road NN (Town of Rib Mountain)





# Highway 29 Westbound Off Ramp Highway 29 Westbound On Ramp $W \xrightarrow{N} E$ Fatality O Injury (A) O Injury (B) Injury (C) Property Damage

# Grand Avenue and Highway 29 Westbound on/off Ramp (Village of Rothschild)





# Thomas Street Grand Avenue Fatality ○ Injury (A) ○ Injury (B) ○ Injury (C) Property Damage

# Thomas Street and Grand Avenue (City of Wausau)







## 5<sup>th</sup> Street and Bridge Street (City of Wausau)







## Rib Mountain Drive and Highway 51 North Off Ramp (Town of Rib Mountain)





# ■ Fatality ■ Injury (A) ■ Injury (B) ■ Injury (C) Property Damage

# Grand Avenue and Highway 29 Eastbound on/off Ramp (Village of Rothschild)







# 17<sup>th</sup> Avenue and Bridge Street (City of Wausau)







### Rib Mountain Drive and Morning Glory Lane (Town of Rib Mountain)







## 5<sup>th</sup> Street and Scott Street (City of Wausau)





# Stewart Avenue ■ Fatality ■ Injury (A) ■ Injury (B) ■ Injury (C) Property Damage

# 3<sup>rd</sup> Avenue and Stewart Avenue (City of Wausau)





# Camp Phillips Road Highway 29 Westbound Off Ramp Highway 29 Westbound On Ramp Fatality Injury (A) Injury (B) Injury (C) Property Damage

## Camp Phillips Road and Highway 29 West On/Off Ramp (Village of Westo