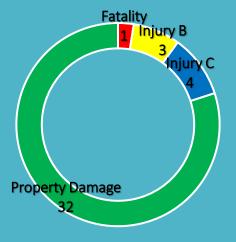

31, 2022



# Wausau MPO Intersection Crashes Heat Map

#### **Fatalities**

- ■Bridge Street & 1<sup>st</sup> Street, 4/27/2018, 10:00 PM, Vehicle Vs. Vehicle, 65+ Driver
- ■Park Avenue & 6<sup>th</sup> Street, 11/07/2018, 5:00 PM, Vehicle Vs. Pedestrian, 65+ Driver
- ■Washington St & 1<sup>st</sup> Street, 6/8/2022, 11:00pm, Vehicle Vs. Pedestrian
- ■Forest Street & 10<sup>th</sup> Street, 9/1/2022, 3:00 PM, Vehicle Vs. Bike
- ■Red = Hot Spot





#### Camp Phillips Road and Schofield Avenue (Village of Weston)





# Schofield Avenue Fatality □ Injury (A) □ Injury (B) □ Injury (C) Property Damage

# Schofield Avenue and Metro Drive (City of Schofield)







# Stewart Avenue and 17<sup>th</sup> Avenue (City of Wausau)







## 1<sup>st</sup> Avenue and Bridge Street (City of Wausau)





# Stewart Avenue 18th Avenue Fatality ○ Injury (A) ○ Injury (B) ○ Injury (C) Property Damage

# Stewart Avenue and 18<sup>th</sup> Avenue (City of Wausau)





# $W \stackrel{N}{\longrightarrow} E$ Fatality ○ Injury (A) ○ Injury (B) ○ Injury (C) Property Damage

## 4<sup>th</sup> Street and Main Street (City of Mosinee)





# County Road NN 0 0 00 0 0 0 $W \xrightarrow{N} E$ ■ Fatality ■ Injury (A) ■ Injury (B) ■ Injury (C) Property Damage

## Rib Mountain Drive and County Road NN (Town of Rib Mountain)





# Highway 29 Westbound Off Ramp Highway 29 Westbound On Ramp $W \xrightarrow{N} E$ Fatality O Injury (A) O Injury (B) Injury (C) Property Damage

# Grand Avenue and Highway 29 Westbound on/off Ramp (Village of Rothschild)





# Thomas Street Grand Avenue Fatality ○ Injury (A) ○ I