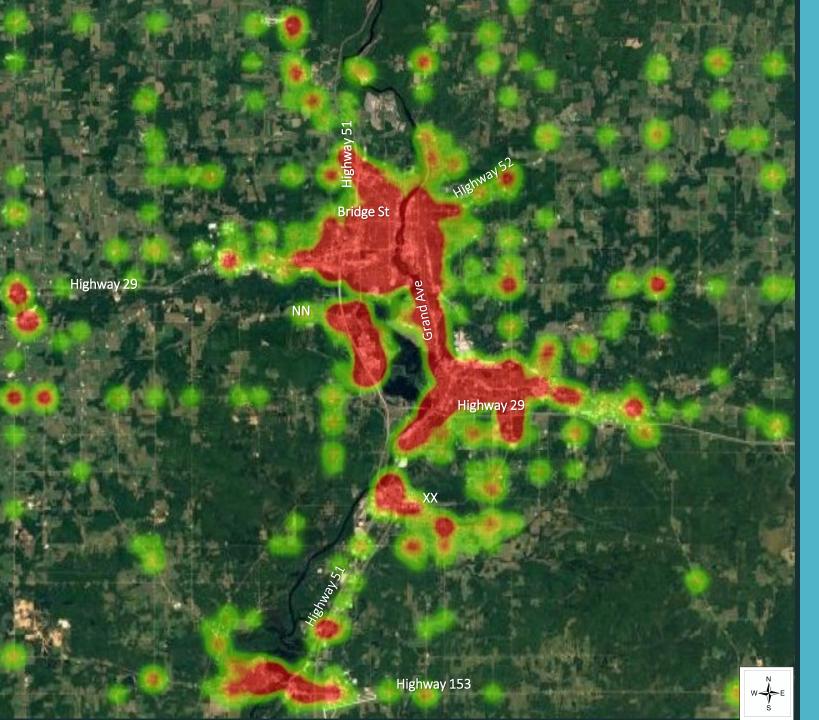

# Wausau MPO Intersection Crashes Heat Map

#### **Fatalities**

- ■Bridge Street & 1<sup>st</sup> Street, 4/27/2018, 10:00 PM, Vehicle Vs. Vehicle, 65+ Driver
- ■Park Avenue & 6<sup>th</sup> Street, 11/07/2018, 5:00 PM, Vehicle Vs. Pedestrian, 65+ Driver
- ■Washington St & 1<sup>st</sup> Street, 6/8/2022, 11:00pm, Vehicle Vs. Pedestrian
- ■Forest Street & 10<sup>th</sup> Street, 9/1/2022, 3:00 PM, Vehicle Vs. Bike
- ■Red = Hot Spot