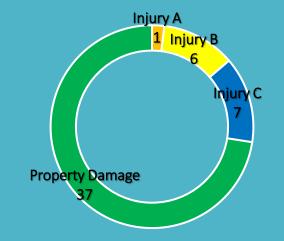

arent Injury
- ■Dates selected are January 1, 2018 through December 31, 2022



# Wausau MPO Intersection Crashes Heat Map

#### **Fatalities**

- ■Bridge Street & 1<sup>st</sup> Street, 4/27/2018, 10:00 PM, Vehicle Vs. Vehicle, 65+ Driver
- ■Park Avenue & 6<sup>th</sup> Street, 11/07/2018, 5:00 PM, Vehicle Vs. Pedestrian, 65+ Driver
- ■Washington St & 1<sup>st</sup> Street, 6/8/2022, 11:00pm, Vehicle Vs. Pedestrian
- ■Forest Street & 10<sup>th</sup> Street, 9/1/2022, 3:00 PM, Vehicle Vs. Bike
- ■Red = Hot Spot





#### Camp Phillips Road and Schofield Avenue (Village of Weston)





# Schofield Avenue Fatality □ Injury (A) □ Injury (B) □ Injury (C) Property Damage

# Schofield Avenue and Metro Drive (City of Schofield)







# Stewart Avenue and 17<sup>th</sup> Avenue (City of Wausau)







## 1<sup>st</sup> Avenue and Bridge Street (City of Wausau)





# Stewart Avenue 18th Avenue Fatality ○ Injury (A) ○ Injury (B) ○ Injury (C) Property Damage

# Stewart Avenue and 18<sup>th</sup> Avenue (City of Wausau)





# $W \stackrel{N}{\longrightarrow} E$ Fatality ○ Injury (A) ○ Injury (B) ○ Injury (C) Property Damage

## 4<sup>th</sup> Street and Main Street (City of Mosinee)





# County Road NN 0 0 00 0 0 0 $W \xrightarrow{N} E$ ■ Fatality ■ Injury (A) ■ Injury (B) ■ Injury (C) Property Damage

## Rib Mountain Drive and County Road NN (Town of Rib Mountain)





# Highway 29 Westbound Off Ramp Highway 29 Westbound On Ramp $W \xrightarrow{N} E$ Fatality O Injury (A) O Injury (B) Injury (C) Property Damage

# Grand Avenue and Highway 29 Westbound on/off Ramp (Village of Roth