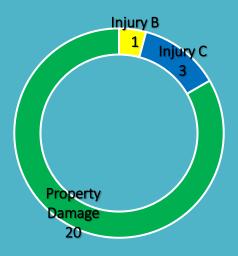

# Stewart Avenue ■ Fatality ■ Injury (A) ■ Injury (B) ■ Injury (C) Property Damage

# 3<sup>rd</sup> Avenue and Stewart Avenue (City of Wausau)





# Camp Phillips Road Highway 29 Westbound Off Ramp Highway 29 Westbound On Ramp Fatality Injury (A) Injury (B) Injury (C) Property Damage

## Camp Phillips Road and Highway 29 West On/Off Ramp (Village of Weston)







#### Rib Mountain Drive and Vly Inn Lane (Town of Rib Mountain)







## Rib Mountain Drive and Cloverland Lane (Town of Rib Mountain) 25 Total Crashes







# 3<sup>rd</sup> Avenue and Bridge Street (City of Wausau)





# Highway 51 North On Ramp Bridge Street Highway 51 North Off Ramp ■ Fatality ■ Injury (A) ■ Injury (B) ■ Injury (C) Property Damage

### Bridge Street and Highway 51 North On/Off Ramp (City of Wausau)







#### Everest Avenue and Camp Phillips Road (Village of Weston)