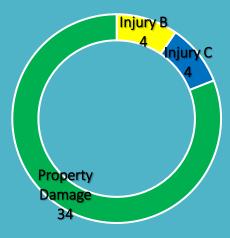

# Stewart Avenue and 18<sup>th</sup> Avenue (City of Wausau)

# $W \stackrel{N}{\longrightarrow} E$ Fatality ○ Injury (A) ○ Injury (B) ○ Injury (C) Property Damage