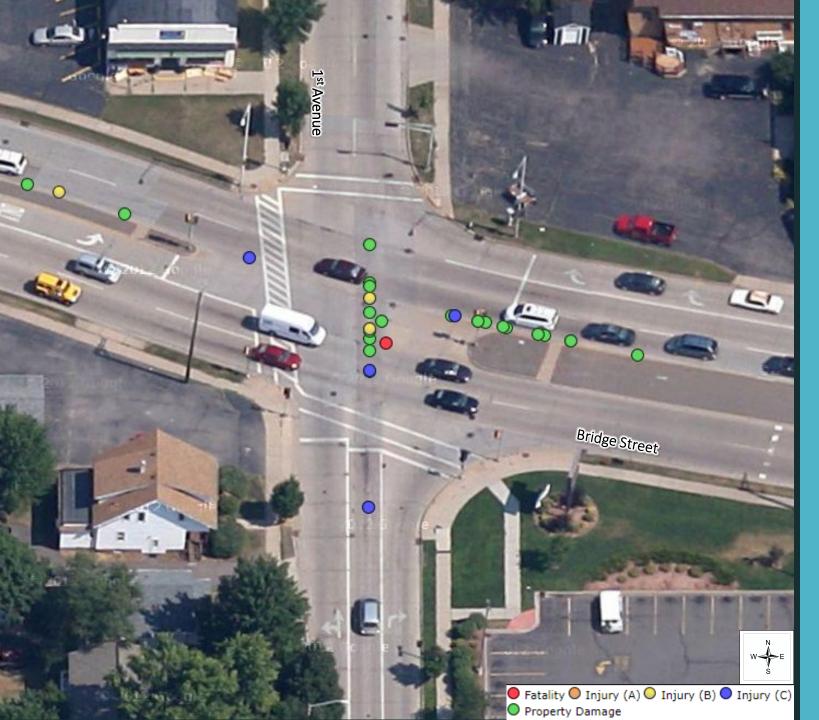

t Injury
- ■Dates selected are January 1, 2018 through December 31, 2022



# Wausau MPO Intersection Crashes Heat Map

#### **Fatalities**

- ■Bridge Street & 1<sup>st</sup> Street, 4/27/2018, 10:00 PM, Vehicle Vs. Vehicle, 65+ Driver
- ■Park Avenue & 6<sup>th</sup> Street, 11/07/2018, 5:00 PM, Vehicle Vs. Pedestrian, 65+ Driver
- ■Washington St & 1<sup>st</sup> Street, 6/8/2022, 11:00pm, Vehicle Vs. Pedestrian
- ■Forest Street & 10<sup>th</sup> Street, 9/1/2022, 3:00 PM, Vehicle Vs. Bike
- ■Red = Hot Spot





#### Camp Phillips Road and Schofield Avenue (Village of Weston)





# Schofield Avenue Fatality □ Injury (A) □ Injury (B) □ Injury (C) Property Damage

# Schofield Avenue and Metro Drive (City of Schofield)







# Stewart Avenue and 17<sup>th</sup> Avenue (City of Wausau)







## 1<sup>st</sup> Avenue and Bridge Street (City of Wausau)





# Stewart Avenue 18th Avenue Fatality ○ Injury (A) ○ Injury (B) ○ Injury (C) Property Damage

# Stewart Avenue and 18<sup>th</sup> Avenue (City of Wausau)





# $W \stackrel{N}{\longrightarrow} E$ Fatality ○ Injury (A) ○ Injury (B) ○ Injury (C) Property Damage

## 4<sup>th</sup> Street and Main Street (City of Mosinee)





# County Road NN 0 0 00 0 0 0 $W \xrightarrow{N} E$ ■ Fatality ■ Injury (A) ■ Injury (B) ■ Injury (C) Property Damage

## Rib Mountain Drive and County Road NN (Town of Rib Mountain)





# Highway 29 Westbound Off Ramp Highway 29 Westbound On Ramp $W \xrightarrow{N} E$ Fatality O Injury (A) O Injury (B) Injury (C) Property Damage

# Grand Avenue and Highway 29 Westbound on/off Ramp (Village of Rothschi