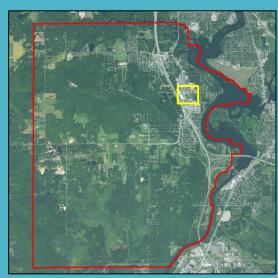

## Rib Mountain Drive and Cloverland Lane (Town of Rib Mountain) 25 Total Crashes