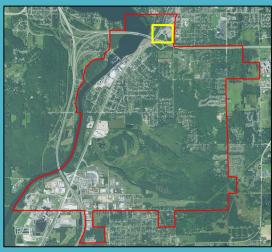

sup>st</sup> Avenue and Bridge Street (City of Wausau)





# Stewart Avenue 18th Avenue Fatality ○ Injury (A) ○ Injury (B) ○ Injury (C) Property Damage

# Stewart Avenue and 18<sup>th</sup> Avenue (City of Wausau)





# $W \stackrel{N}{\longrightarrow} E$ Fatality ○ Injury (A) ○ Injury (B) ○ Injury (C) Property Damage

## 4<sup>th</sup> Street and Main Street (City of Mosinee)





# County Road NN 0 0 00 0 0 0 $W \xrightarrow{N} E$ ■ Fatality ■ Injury (A) ■ Injury (B) ■ Injury (C) Property Damage

## Rib Mountain Drive and County Road NN (Town of Rib Mountain)





# Highway 29 Westbound Off Ramp Highway 29 Westbound On Ramp $W \xrightarrow{N} E$ Fatality O Injury (A) O Injury (B) Injury (C) Property Damage

# Grand Avenue and Highway 29 Westbound on/off Ramp (Village of Rothschild)





# Thomas Street Grand Avenue Fatality ○ Injury (A) ○ Injury (B) ○ Injury (C) Property Damage

# Thomas Street and Grand Avenue (City of Wausau)







## 5<sup>th</sup> Street and Bridge Street (City of Wausau)







## Rib Mountain Drive and Highway 51 North Off Ramp (Town of Rib Mountain)





# ■ Fatality ■ Injury (A) ■ Injury (B) ■ Injury (C) Property Damage

# Grand Avenue and Highway 29 Eastbound on/off Ramp (Village of Rothschild)







# 17<sup>th</sup> Avenue and Bridge Street (City of Wausau)







### Rib Mountain Drive and Morning Glory Lane (Town of Rib Mountain)







## 5<sup>th</sup> Street and Scott Street (City of Wausau)





# Stewart Avenue ■ Fatality ■ Injury (A) ■ Injury (B) ■ Injury (C) Property Damage

# 3<sup>rd</sup> Avenue and Stewart Avenue (City of Wausa